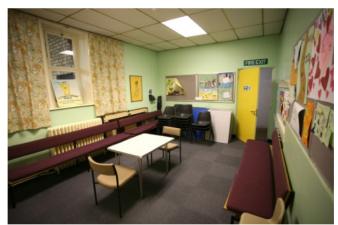

## **Primary Room**

**Size**:  $6m (19ft) \times 4m (13ft)$ 

Places: Approx. 15

Wheelchair Accessible: No

Hearing Loop: No

Plastic Stacking chairs: 18

Folding tables: 14 Bench seating