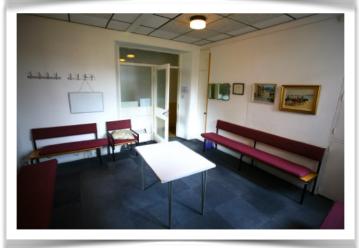

#### **Memorial Room**

**Size**: 4m (13ft) x 4m (13ft)

Places: Approx. 15

Wheelchair Accessible: No

Hearing Loop: No Bench seating