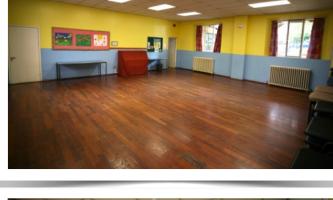

### **Small Hall**

**Size**: 9m (29ft) x 8m (26ft)

Places: Approx. 40

Wheelchair Accessible No

**Hearing Loop**: Yes. Cable only available. Users bring own amplifier and loop amp.

Plastic Stacking chairs: 38 Upholstered stacking chairs: 46

Large folding tables: 14 Non folding tables; 2 Piano good quality