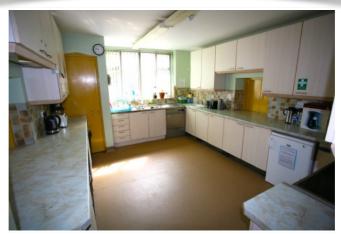

#### Kitchen

#### **Fully fitted**

with cooker, dishwasher, utensils, crockery, kettles, etc.

**Serving Hatches** to Large Hall and Entrance Lobby